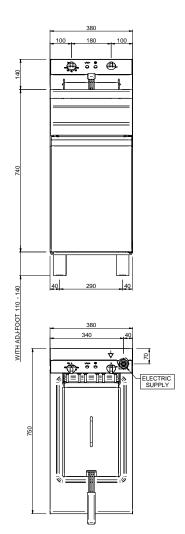

### **TECHNICAL DATA:**

| External dimensions - WxDxH (cm) | 37,5x65,5x84,5 |
|----------------------------------|----------------|
| Capacity (It)                    | 12/14          |
| Total power (kW)                 | 9              |

#### ADDITIONAL TECHNICAL DATA:

| Supply (N)  | 400V 3N 50Hz |
|-------------|--------------|
| Weight (kg) | 29           |
| Volume (m3) | 0.2          |

The fryers range consists of Monobloc and bench type models. The fryers can be electric and gas. The worktop is stainless steel. The baskets are made of chromium plated steel, with athermic handle. The basins have a cold zone to collect the tailings. Adjustable T° thermostat and safety thermostat. The gas models have high efficiency burner with pilot valve and piezo ignition.