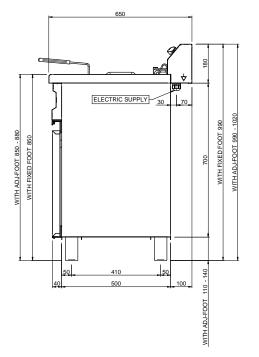

### **TECHNICAL DATA:**

| External dimensions - WxDxH (cm) | 37,5x65,5x84,5 |
|----------------------------------|----------------|
| Capacity (It)                    | 12/14          |
| Total power (kW)                 | 9              |

#### ADDITIONAL TECHNICAL DATA:

| Supply (N)  | 400V 3N 50Hz |
|-------------|--------------|
| Weight (kg) | 29           |
| Volume (m3) | 0.2          |

The fryers range consists of Monobloc and bench type models. The fryers can be electric and gas. The worktop is stainless steel. The baskets are made of chromium plated steel, with athermic handle. The basins have a cold zone to collect the tailings. Adjustable T° thermostat and safety thermostat. The gas models have high efficiency burner with pilot valve and piezo ignition.