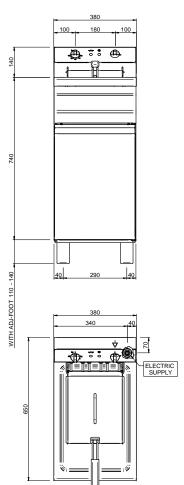

### **TECHNICAL DATA:**

| External dimensions - WxDxH (cm) | 37,5x65,5x84,5 |
|----------------------------------|----------------|
| Capacity (It)                    | 12/14          |
| Total power (kW)                 | 9              |

#### ADDITIONAL TECHNICAL DATA:

| Supply (N)  | 400V 3N 50Hz |
|-------------|--------------|
| Weight (kg) | 29           |
| Volume (m3) | 0.2          |

The fryers range consists of Monobloc and bench type models. The fryers can be electric and gas. The worktop is stainless steel. The baskets are made of chromium plated steel, with athermic handle. The basins have a cold zone to collect the tailings. Adjustable T° thermostat and safety thermostat. The gas models have high efficiency burner with pilot valve and piezo ignition.