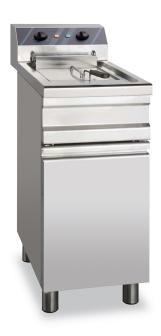

## EF12S

# THREEPHASE ELECT. MONOBLOC, 1 BOWL

### **TECHNICAL DATA:**

| External dimensions - WxDxH (cm) | 37,5x65,5x84,5 |
|----------------------------------|----------------|
| Capacity (It)                    | 12/14          |
| Total power (kW)                 | 9              |

#### ADDITIONAL TECHNICAL DATA:

| Supply (N)  | 400V 3N 50Hz |
|-------------|--------------|
| Weight (kg) | 29           |
| Volume (m3) | 0.2          |

The fryers range consists of Monobloc and bench type models. The fryers can be electric and gas. The worktop is stainless steel. The baskets are made of chromium plated steel, with athermic handle. The basins have a cold zone to collect the tailings. Adjustable T° thermostat and safety thermostat. The gas models have high efficiency burner with pilot valve and piezo ignition.