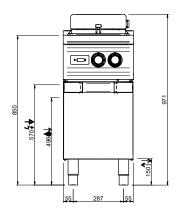

#### **TECHNICAL DATA:**

| External dimensions - WxDxH (cm) | 40x73x85 |
|----------------------------------|----------|
| Tank capacity (It-GN)            | 15       |
| Total power (kW)                 | 15       |
| IPX5                             | •        |

### **ADDITIONAL TECHNICAL DATA:**

| Tank dimensions - WxDxH (cm) | 31x42x29        |
|------------------------------|-----------------|
| Supply (N)                   | 400V 3N 50/60Hz |
| Weight (kg)                  | 55              |
| Volume (m3)                  | 0,5             |