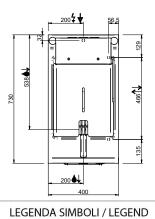

INGRESSO GAS / GAS INLET (EN 10226-1) Ø M 1/2"

ALIMENTAZIONE ELETTRICA / POWER SUPPLY

INGRESSO ACQUA / WATER INLET Ø M 1/2"

SCARICO ACQUA / OLII WATER / OILS DRAIN

ATTACCO EQUIPOTENZIALE / EQUIPOTENTIAL

REGOLAZIONE PIEDINI / FEET ADJUSTMENT (h 0/+50)