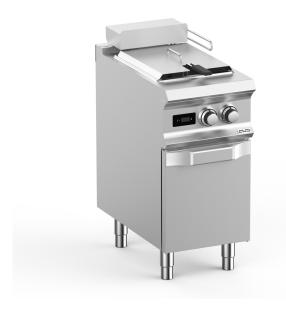

### DOMINA PRO 700 - FRYERS

## FRBE74AHP

# 1 BOWL, EL. ON CLOSED STAND, DISPLAY, HI

The 18/10 AISI 304 stainless steel tanks are moulded and continuous-welded with rounded corners for easy cleaning and sanification.

A large front drainer for greater ease of use and cleaning. The used oil outlet system is simple and safe with an oil collection tank with stainless steel filter. All models have safety thermostat and thermostatic temperature control to keep the oil temperature within safety parameters.

Versions with digital display (FRBE74AD - FRBE77AD - FRBE74AHP) are equipped with automatic melting, allow precise control of the oil temperature, the setting of the cooking time and the setting of automatic programs to set and speed up the most frequent cooking. The HP model also ensures maximum reactivity essential to get high productivity in small spaces.