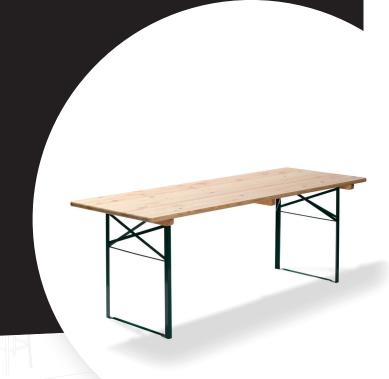

# BEER TABLE

### PRODUCT SPECIFICATIONS

Product name Beer Table

Article number 30080

Usage Indoor & outdoor

Colour Green/Wood

Material Base from birchwood

and Steel - Brewery

quality