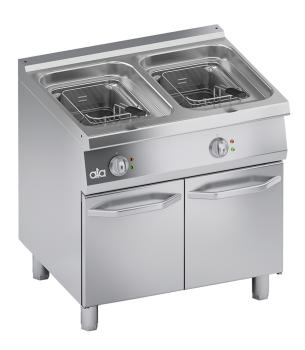

## PRODUCT DESCRIPTION

Stainless steel frame. Athermic thermoset plastic knobs with useful screen printed edges. Double-skinned door and sturdy handle. Oil heating obtained through **stainless steel fix heating elements**, immersed in oil in the middle of the tank for easy cleaning operations. Manually-reactivating safety thermostat.

**Two 10 lt. tanks** provided with a thermostat, which enables the temperature to be regulated between 100°C and 190°C. Stainless steel tanks with rounded edges sloping towards the drain spout. Cabinet suitable for a stainless steel oil container. Moulded work surface and tanks for easy cleaning. Stainless steel front, side and back panels.

Standard equipped with stainless steel baskets and tank lids.

Laser-cut work top finishing for "head-to-head" matching and binding fastening.

Height-adjustable stainless steel legs.

Accessories available on demand.