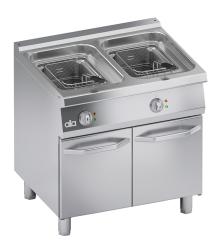

## PRODUCT DESCRIPTION

Stainless steel frame. Athermic thermoset plastic knobs with useful screen printed edges. Double-skinned door and sturdy handle. Oil heating obtained through **stainless steel fix heating elements**, immersed in oil in the middle of the tank for easy cleaning operations. Manually-reactivating safety thermostat.

**Two 10 lt. tanks** provided with a thermostat, which enables the temperature to be regulated between 100°C and 190°C. Stainless steel tanks with rounded edges sloping towards the drain spout. Cabinet suitable for a stainless steel oil container. Moulded work surface and tanks for easy cleaning. Stainless steel front, side and back panels.

Standard equipped with stainless steel baskets and tank lids.

Laser-cut work top finishing for "head-to-head" matching and binding fastening.

Height-adjustable stainless steel legs.

Accessories available on demand.